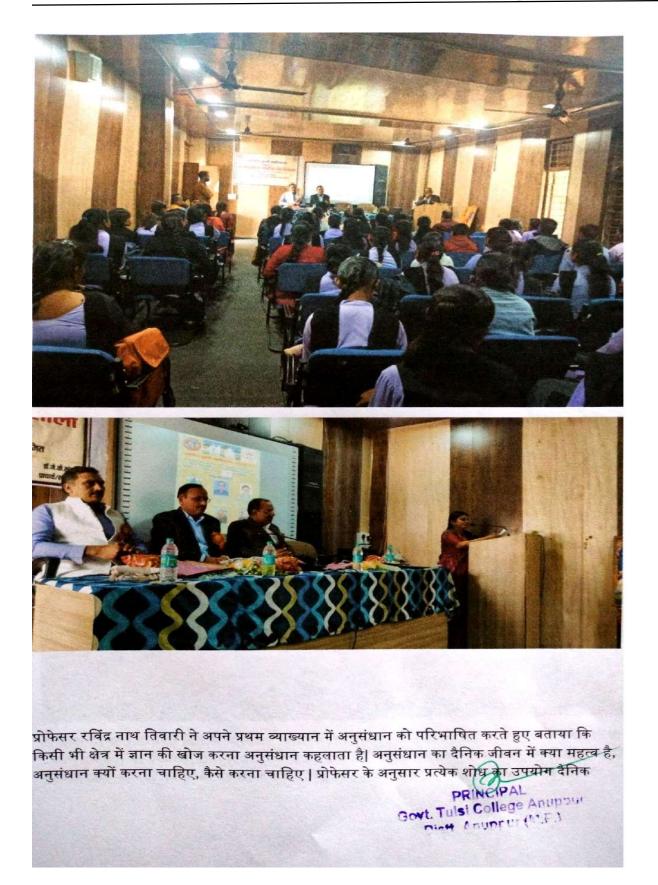

प्रथम दिवस मुख्य वक्ता प्रोफेसर रविंद्र नाथ तिवारी भूगर्भ शास्त्र, शासकीय आदर्श विज्ञान महाविद्यालय रीवा तथा द्वितीय वक्ता डॉ नेतराम कौरव, विभागाध्यक्ष इलेक्ट्रॉनिक्स शासकीय होलकर विज्ञान महाविद्यालय इंदौर रहे | द्वितीय दिवस के मुख्य वक्ता डॉ दिलीप सिंह तथा विशिष्ट वक्ता प्रोफ़ेसर परमानंद तिवारी रहे| कार्यक्रम की अध्यक्षता दोनों दिन महाविद्यालय के प्राचार्य डॉ. जे. के. संत ने की तथा कार्यशाला की संयोजक डॉ. गीतेश्वरी पाण्डेय, सहायक प्राध्यापक, गणित, शासकीय तुलसी महाविद्यालय अनुपपुर रही व कार्यक्रम का संचालन डॉ. गीतेश्वरी पाण्डेय ने किया ।

कार्यक्रम का शुभारंभ पूर्वान्ह 11:00 बजे मां सरस्वती के प्रतिमा के सम्मुख दीप प्रज्वलन एवं माल्यार्पण कर किया गया, तदुपरांत सभी अतिथियों का शॉल, श्रीफल, बुके देकर तथा बैच लगाकर स्वागत किया गया। सरस्वती वंदना व स्वागत गीत प्रस्तुत किया गया। इसके बाद प्राचार्य डॉ. जे. के. संत द्वारा अतिथियों के स्वागत के लिए स्वागत भाषण दिया गया।