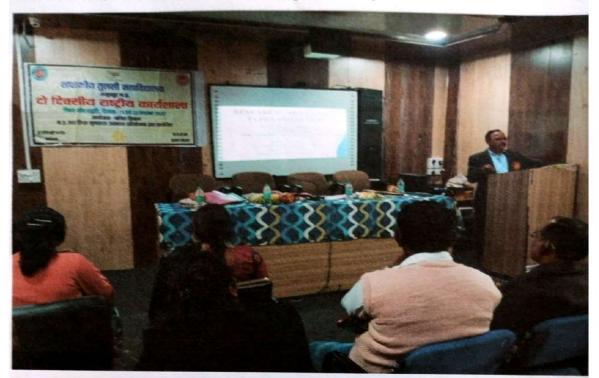

#### E-mail: hegtdcano@mp.gov.in

कार्यशाला के द्वितीय दिवस मुख्य वक्ता प्रोफ़ेसर दिलीप सिंह, पूर्व निदेशक, लुप्तप्राय भाषा केंद्र, इंदिरा गांधी राष्ट्रीय जनजाति विश्वविद्यालय, अमरकंटक रहे तथा विशिष्ट अतिथि प्रोफेसर परमानंद तिवारी, पूर्व प्राचार्य शासकीय तुलसी महाविद्यालय अनूपपुर रहे | कार्यक्रम की अध्यक्षता महाविद्यालय के प्राचार्य डॉ. जे. के. संत ने की तथा कार्यशाला की संयोजक डॉ. गीतेश्वरी पाण्डेय, सहायक प्राध्यापक, गणित, शासकीय तुलसी महाविद्यालय अनूपपुर रही व कार्यक्रम का संचालन डॉ. गीतेश्वरी पाण्डेय ने किया ।

#### E-mail: hegtdcano@mp.gov.in

Bort Tulsi Collens Antimore

कार्यशाला के द्वितीय दिवस की शुरुआत प्रातः 11:30 बजे से मां सरस्वती के प्रतिमा के सम्मुख दीप प्रज्वलन एवं माल्यार्पण कर हुआ तदुपरांत द्वितीय दिवस के मुख्य वक्ता प्रोफ़ेसर दिलीप सिंह सर का शॉल, श्रीफल, बुके देकर तथा बैच लगाकर स्वागत किया गया। विशिष्ट अतिथि प्रोफ़ेसर परमानंद तिवारी का शॉल, श्रीफल, बुके तथा बैच लगाकर स्वागत किया गया इसके बाद प्राचार्य डॉ. जे. के. संत द्वारा अध्यक्षीय उद्वोधन दिया गया तत्पश्चात द्वितीय दिवस का सेशन प्रारंभ हुआ।

प्रोफ़ेसर दिलीप सिंह का प्रथम व्याख्यान शोध प्रविधि,आधार और शोधकार्य प्रयोजन विषय पर आधारित था जिसमें निम्नलिखित बिंदुओं पर विस्तारपूर्वक जानकारी साझा की गई :-

Affiliated to Awadhesh Pratap Singh University Rewa (MP)