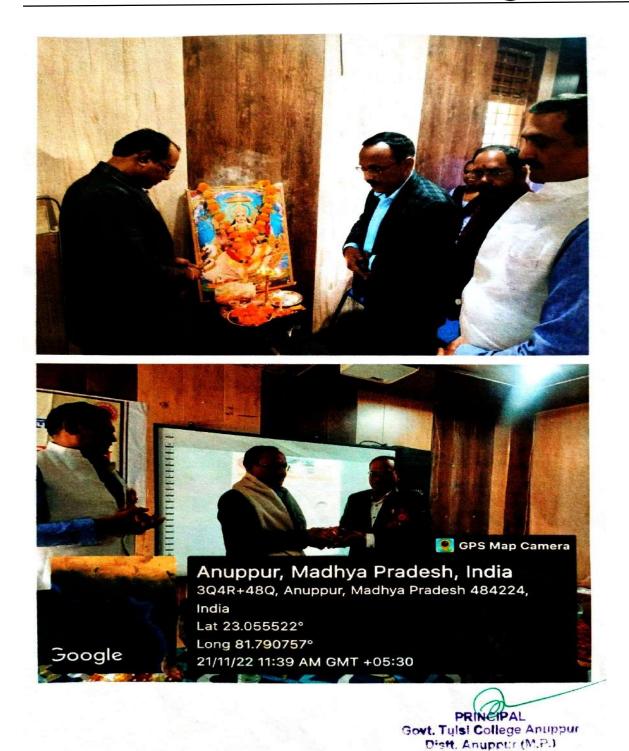

कार्यक्रम का शुभारंभ पूर्वान्ह 11:00 बजे मां सरस्वती के प्रतिमा के सम्मुख दीप प्रज्वलन एवं माल्यार्पण कर किया गया, तदुपरांत सभी अतिथियों का शॉल, श्रीफल, बुके देकर तथा बैच लगाकर स्वागत किया गया। सरस्वती वंदना व स्वागत गीत प्रस्तुत किया गया। इसके बाद प्राचार्य डॉ. जे. के. संत द्वारा अतिथियों के स्वागत के लिए स्वागत भाषण दिया गया।

#### E-mail: hegtdcano@mp.gov.in

Bort Tulsi Collens Antimore

कार्यशाला के द्वितीय दिवस की शुरुआत प्रातः 11:30 बजे से मां सरस्वती के प्रतिमा के सम्मुख दीप प्रज्वलन एवं माल्यार्पण कर हुआ तदुपरांत द्वितीय दिवस के मुख्य वक्ता प्रोफ़ेसर दिलीप सिंह सर का शॉल, श्रीफल, बुके देकर तथा बैच लगाकर स्वागत किया गया। विशिष्ट अतिथि प्रोफ़ेसर परमानंद तिवारी का शॉल, श्रीफल, बुके तथा बैच लगाकर स्वागत किया गया इसके बाद प्राचार्य डॉ. जे. के. संत द्वारा अध्यक्षीय उद्वोधन दिया गया तत्पश्चात द्वितीय दिवस का सेशन प्रारंभ हुआ।