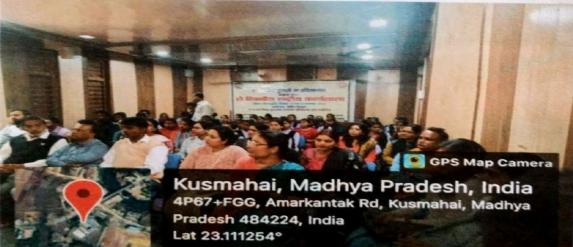

#### E-mail: hegtdcano@mp.gov.in

Two Day National Workshop on Research Methodology (21-11-2022 & 22-11-2022)

मध्यप्रदेश उच्च शिक्षा गुणवत्ता उन्नयन परियोजना (स्टेट प्रोजेक्ट डायरेक्टरेट, राष्ट्रीय उच्चतर शिक्षा अभियान (रूसा), उच्च शिक्षा विभाग, मध्यप्रदेश के पत्र क्र/1903/ वि.बै. परि./ 2022 भोपाल, दिनांक 14/07/2022 के अनुसार) शासकीय तुलसी महाविद्यालय अनूपपुर के गणित विभाग द्वारा दिनांक 21 एवं 22 नवंबर 2022 को "शोध पद्धति" विषय पर दो दिवसीय राष्ट्रीय कार्यशाला का आयोजन किया गया।

प्रथम दिवस मुख्य वक्ता प्रोफेसर रविंद्र नाथ तिवारी भूगर्भ शास्त्र, शासकीय आदर्श विज्ञान महाविद्यालय रीवा तथा द्वितीय वक्ता डॉ नेतराम कौरव, विभागाध्यक्ष इलेक्ट्रॉनिक्स शासकीय होलकर विज्ञान महाविद्यालय इंदौर रहे | द्वितीय दिवस के मुख्य वक्ता डॉ दिलीप सिंह तथा विशिष्ट वक्ता प्रोफ़ेसर परमानंद तिवारी रहे| कार्यक्रम की अध्यक्षता दोनों दिन महाविद्यालय के प्राचार्य डॉ. जे. के. संत ने की तथा कार्यशाला की संयोजक डॉ. गीतेश्वरी पाण्डेय, सहायक प्राध्यापक, गणित, शासकीय तुलसी महाविद्यालय अनुपपुर रही व कार्यक्रम का संचालन डॉ. गीतेश्वरी पाण्डेय ने किया ।