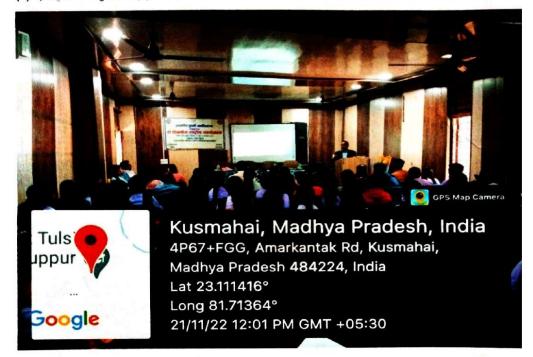

#### E-mail: hegtdcano@mp.gov.in

Two Day National Workshop on Research Methodology (21-11-2022 & 22-11-2022)

मध्यप्रदेश उच्च शिक्षा गुणवत्ता उन्नयन परियोजना (स्टेट प्रोजेक्ट डायरेक्टरेट, राष्ट्रीय उच्चतर शिक्षा अभियान (रूसा), उच्च शिक्षा विभाग, मध्यप्रदेश के पत्र क्र/1903/ वि.बै. परि./ 2022 भोपाल, दिनांक 14/07/2022 के अनुसार) शासकीय तुलसी महाविद्यालय अनूपपुर के गणित विभाग द्वारा दिनांक 21 एवं 22 नवंबर 2022 को "शोध पद्धति" विषय पर दो दिवसीय राष्ट्रीय कार्यशाला का आयोजन किया गया।

प्रथम दिवस मुख्य वक्ता प्रोफेसर रविंद्र नाथ तिवारी भूगर्भ शास्त्र, शासकीय आदर्श विज्ञान महाविद्यालय रीवा तथा द्वितीय वक्ता डॉ नेतराम कौरव, विभागाध्यक्ष इलेक्ट्रॉनिक्स शासकीय होलकर विज्ञान महाविद्यालय इंदौर रहे | द्वितीय दिवस के मुख्य वक्ता डॉ दिलीप सिंह तथा विशिष्ट वक्ता प्रोफ़ेसर परमानंद तिवारी रहे| कार्यक्रम की अध्यक्षता दोनों दिन महाविद्यालय के प्राचार्य डॉ. जे. के. संत ने की तथा कार्यशाला की संयोजक डॉ. गीतेश्वरी पाण्डेय, सहायक प्राध्यापक, गणित, शासकीय तुलसी महाविद्यालय अनुपपुर रही व कार्यक्रम का संचालन डॉ. गीतेश्वरी पाण्डेय ने किया ।

कार्यक्रम का शुभारंभ पूर्वान्ह 11:00 बजे मां सरस्वती के प्रतिमा के सम्मुख दीप प्रज्वलन एवं माल्यार्पण कर किया गया, तदुपरांत सभी अतिथियों का शॉल, श्रीफल, बुके देकर तथा बैच लगाकर स्वागत किया गया। सरस्वती वंदना व स्वागत गीत प्रस्तुत किया गया। इसके बाद प्राचार्य डॉ. जे. के. संत द्वारा अतिथियों के स्वागत के लिए स्वागत भाषण दिया गया।