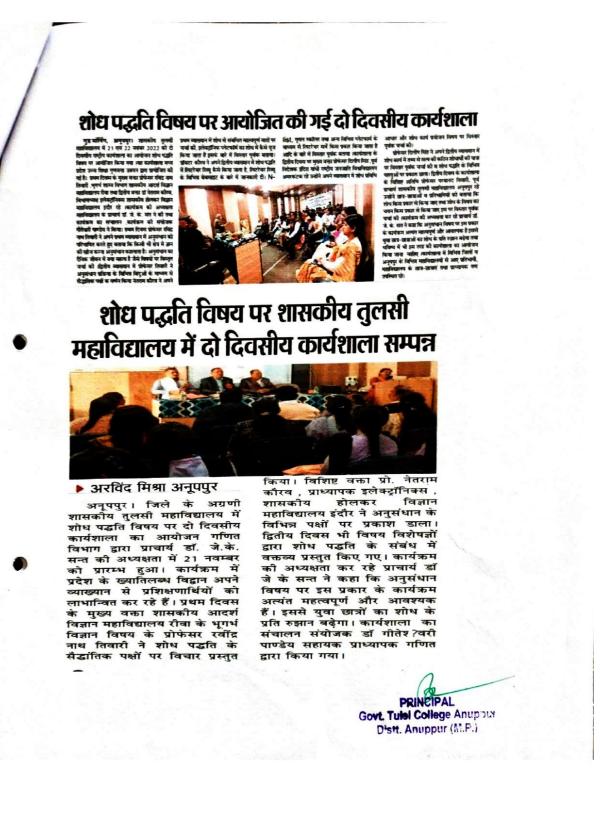

#### E-mail: hegtdcano@mp.gov.in

Two Day National Workshop on Research Methodology (21-11-2022 & 22-11-2022)

मध्यप्रदेश उच्च शिक्षा गुणवत्ता उन्नयन परियोजना (स्टेट प्रोजेक्ट डायरेक्टरेट, राष्ट्रीय उच्चतर शिक्षा अभियान (रूसा), उच्च शिक्षा विभाग, मध्यप्रदेश के पत्र क्र/1903/ वि.बै. परि./ 2022 भोपाल, दिनांक 14/07/2022 के अनुसार) शासकीय तुलसी महाविद्यालय अनूपपुर के गणित विभाग द्वारा दिनांक 21 एवं 22 नवंबर 2022 को "शोध पद्धति" विषय पर दो दिवसीय राष्ट्रीय कार्यशाला का आयोजन किया गया।

प्रथम दिवस मुख्य वक्ता प्रोफेसर रविंद्र नाथ तिवारी भूगर्भ शास्त्र, शासकीय आदर्श विज्ञान महाविद्यालय रीवा तथा द्वितीय वक्ता डॉ नेतराम कौरव, विभागाध्यक्ष इलेक्ट्रॉनिक्स शासकीय होलकर विज्ञान महाविद्यालय इंदौर रहे | द्वितीय दिवस के मुख्य वक्ता डॉ दिलीप सिंह तथा विशिष्ट वक्ता प्रोफ़ेसर परमानंद तिवारी रहे| कार्यक्रम की अध्यक्षता दोनों दिन महाविद्यालय के प्राचार्य डॉ. जे. के. संत ने की तथा कार्यशाला की संयोजक डॉ. गीतेश्वरी पाण्डेय, सहायक प्राध्यापक, गणित, शासकीय तुलसी महाविद्यालय अनुपपुर रही व कार्यक्रम का संचालन डॉ. गीतेश्वरी पाण्डेय ने किया ।

कार्यक्रम का शुभारंभ पूर्वान्ह 11:00 बजे मां सरस्वती के प्रतिमा के सम्मुख दीप प्रज्वलन एवं माल्यार्पण कर किया गया, तदुपरांत सभी अतिथियों का शॉल, श्रीफल, बुके देकर तथा बैच लगाकर स्वागत किया गया। सरस्वती वंदना व स्वागत गीत प्रस्तुत किया गया। इसके बाद प्राचार्य डॉ. जे. के. संत द्वारा अतिथियों के स्वागत के लिए स्वागत भाषण दिया गया।