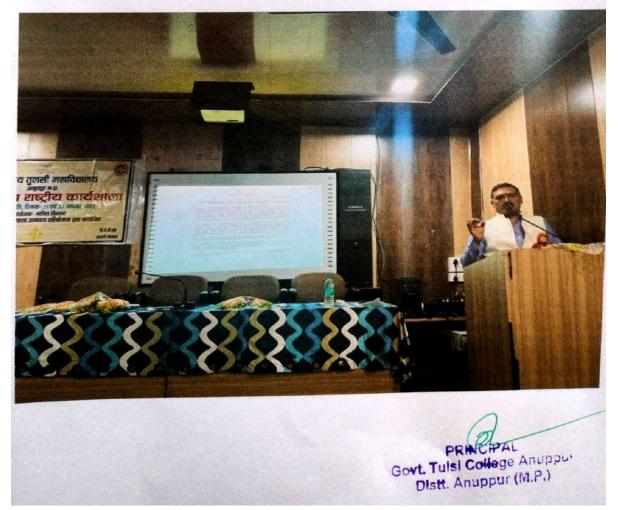

प्रथम दिवस मुख्य वक्ता प्रोफेसर रविंद्र नाथ तिवारी भूगर्भ शास्त्र, शासकीय आदर्श विज्ञान महाविद्यालय रीवा तथा द्वितीय वक्ता डॉ नेतराम कौरव, विभागाध्यक्ष इलेक्ट्रॉनिक्स शासकीय होलकर विज्ञान महाविद्यालय इंदौर रहे | द्वितीय दिवस के मुख्य वक्ता डॉ दिलीप सिंह तथा विशिष्ट वक्ता प्रोफ़ेसर परमानंद तिवारी रहे| कार्यक्रम की अध्यक्षता दोनों दिन महाविद्यालय के प्राचार्य डॉ. जे. के. संत ने की तथा कार्यशाला की संयोजक डॉ. गीतेश्वरी पाण्डेय, सहायक प्राध्यापक, गणित, शासकीय तुलसी महाविद्यालय अनुपपुर रही व कार्यक्रम का संचालन डॉ. गीतेश्वरी पाण्डेय ने किया ।

कार्यक्रम का शुभारंभ पूर्वान्ह 11:00 बजे मां सरस्वती के प्रतिमा के सम्मुख दीप प्रज्वलन एवं माल्यार्पण कर किया गया, तदुपरांत सभी अतिथियों का शॉल, श्रीफल, बुके देकर तथा बैच लगाकर स्वागत किया गया। सरस्वती वंदना व स्वागत गीत प्रस्तुत किया गया। इसके बाद प्राचार्य डॉ. जे. के. संत द्वारा अतिथियों के स्वागत के लिए स्वागत भाषण दिया गया।