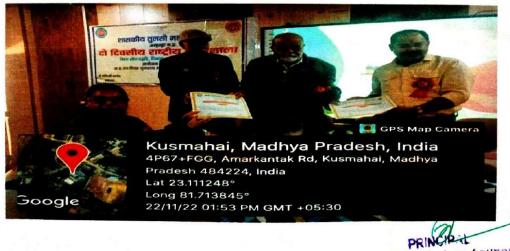

प्रथम दिवस मुख्य वक्ता प्रोफेसर रविंद्र नाथ तिवारी भूगर्भ शास्त्र, शासकीय आदर्श विज्ञान महाविद्यालय रीवा तथा द्वितीय वक्ता डॉ नेतराम कौरव, विभागाध्यक्ष इलेक्ट्रॉनिक्स शासकीय होलकर विज्ञान महाविद्यालय इंदौर रहे | द्वितीय दिवस के मुख्य वक्ता डॉ दिलीप सिंह तथा विशिष्ट वक्ता प्रोफ़ेसर परमानंद तिवारी रहे| कार्यक्रम की अध्यक्षता दोनों दिन महाविद्यालय के प्राचार्य डॉ. जे. के. संत ने की तथा कार्यशाला की संयोजक डॉ. गीतेश्वरी पाण्डेय, सहायक प्राध्यापक, गणित, शासकीय तुलसी महाविद्यालय अनुपपुर रही व कार्यक्रम का संचालन डॉ. गीतेश्वरी पाण्डेय ने किया ।

#### E-mail: hegtdcano@mp.gov.in

कार्यशाला के द्वितीय दिवस मुख्य वक्ता प्रोफ़ेसर दिलीप सिंह, पूर्व निदेशक, लुप्तप्राय भाषा केंद्र, इंदिरा गांधी राष्ट्रीय जनजाति विश्वविद्यालय, अमरकंटक रहे तथा विशिष्ट अतिथि प्रोफेसर परमानंद तिवारी, पूर्व प्राचार्य शासकीय तुलसी महाविद्यालय अनूपपुर रहे | कार्यक्रम की अध्यक्षता महाविद्यालय के प्राचार्य डॉ. जे. के. संत ने की तथा कार्यशाला की संयोजक डॉ. गीतेश्वरी पाण्डेय, सहायक प्राध्यापक, गणित, शासकीय तुलसी महाविद्यालय अनूपपुर रही व कार्यक्रम का संचालन डॉ. गीतेश्वरी पाण्डेय ने किया ।

#### E-mail: hegtdcano@mp.gov.in

Bort Tulsi Collens Antimore

कार्यशाला के द्वितीय दिवस की शुरुआत प्रातः 11:30 बजे से मां सरस्वती के प्रतिमा के सम्मुख दीप प्रज्वलन एवं माल्यार्पण कर हुआ तदुपरांत द्वितीय दिवस के मुख्य वक्ता प्रोफ़ेसर दिलीप सिंह सर का शॉल, श्रीफल, बुके देकर तथा बैच लगाकर स्वागत किया गया। विशिष्ट अतिथि प्रोफ़ेसर परमानंद तिवारी का शॉल, श्रीफल, बुके तथा बैच लगाकर स्वागत किया गया इसके बाद प्राचार्य डॉ. जे. के. संत द्वारा अध्यक्षीय उद्वोधन दिया गया तत्पश्चात द्वितीय दिवस का सेशन प्रारंभ हुआ।