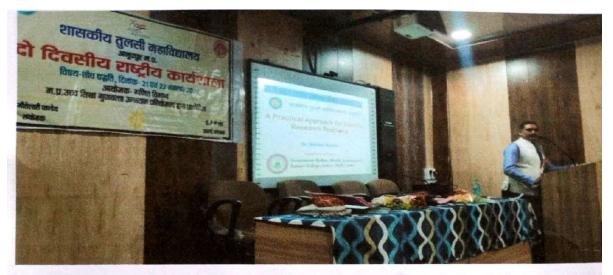

#### E-mail: hegtdcano@mp.gov.in

कार्यशाला के द्वितीय दिवस मुख्य वक्ता प्रोफ़ेसर दिलीप सिंह, पूर्व निदेशक, लुप्तप्राय भाषा केंद्र, इंदिरा गांधी राष्ट्रीय जनजाति विश्वविद्यालय, अमरकंटक रहे तथा विशिष्ट अतिथि प्रोफेसर परमानंद तिवारी, पूर्व प्राचार्य शासकीय तुलसी महाविद्यालय अनूपपुर रहे | कार्यक्रम की अध्यक्षता महाविद्यालय के प्राचार्य डॉ. जे. के. संत ने की तथा कार्यशाला की संयोजक डॉ. गीतेश्वरी पाण्डेय, सहायक प्राध्यापक, गणित, शासकीय तुलसी महाविद्यालय अनूपपुर रही व कार्यक्रम का संचालन डॉ. गीतेश्वरी पाण्डेय ने किया ।

#### E-mail: hegtdcano@mp.gov.in

Bort Tulsi Collens Antimore

कार्यशाला के द्वितीय दिवस की शुरुआत प्रातः 11:30 बजे से मां सरस्वती के प्रतिमा के सम्मुख दीप प्रज्वलन एवं माल्यार्पण कर हुआ तदुपरांत द्वितीय दिवस के मुख्य वक्ता प्रोफ़ेसर दिलीप सिंह सर का शॉल, श्रीफल, बुके देकर तथा बैच लगाकर स्वागत किया गया। विशिष्ट अतिथि प्रोफ़ेसर परमानंद तिवारी का शॉल, श्रीफल, बुके तथा बैच लगाकर स्वागत किया गया इसके बाद प्राचार्य डॉ. जे. के. संत द्वारा अध्यक्षीय उद्वोधन दिया गया तत्पश्चात द्वितीय दिवस का सेशन प्रारंभ हुआ।

प्रोफ़ेसर दिलीप सिंह का प्रथम व्याख्यान शोध प्रविधि,आधार और शोधकार्य प्रयोजन विषय पर आधारित था जिसमें निम्नलिखित बिंदुओं पर विस्तारपूर्वक जानकारी साझा की गई :-

Affiliated to Awadhesh Pratap Singh University Rewa (MP)