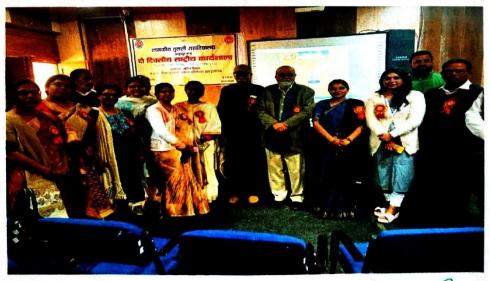

कार्यक्रम का शुभारंभ पूर्वान्ह 11:00 बजे मां सरस्वती के प्रतिमा के सम्मुख दीप प्रज्वलन एवं माल्यार्पण कर किया गया, तदुपरांत सभी अतिथियों का शॉल, श्रीफल, बुके देकर तथा बैच लगाकर स्वागत किया गया। सरस्वती वंदना व स्वागत गीत प्रस्तुत किया गया। इसके बाद प्राचार्य डॉ. जे. के. संत द्वारा अतिथियों के स्वागत के लिए स्वागत भाषण दिया गया।

#### E-mail: hegtdcano@mp.gov.in

Bort Tulsi Collens Antimore

कार्यशाला के द्वितीय दिवस की शुरुआत प्रातः 11:30 बजे से मां सरस्वती के प्रतिमा के सम्मुख दीप प्रज्वलन एवं माल्यार्पण कर हुआ तदुपरांत द्वितीय दिवस के मुख्य वक्ता प्रोफ़ेसर दिलीप सिंह सर का शॉल, श्रीफल, बुके देकर तथा बैच लगाकर स्वागत किया गया। विशिष्ट अतिथि प्रोफ़ेसर परमानंद तिवारी का शॉल, श्रीफल, बुके तथा बैच लगाकर स्वागत किया गया इसके बाद प्राचार्य डॉ. जे. के. संत द्वारा अध्यक्षीय उद्वोधन दिया गया तत्पश्चात द्वितीय दिवस का सेशन प्रारंभ हुआ।