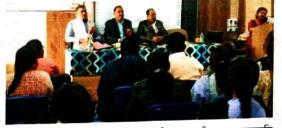

प्रथम दिवस मुख्य वक्ता प्रोफेसर रविंद्र नाथ तिवारी भूगर्भ शास्त्र, शासकीय आदर्श विज्ञान महाविद्यालय रीवा तथा द्वितीय वक्ता डॉ नेतराम कौरव, विभागाध्यक्ष इलेक्ट्रॉनिक्स शासकीय होलकर विज्ञान महाविद्यालय इंदौर रहे | द्वितीय दिवस के मुख्य वक्ता डॉ दिलीप सिंह तथा विशिष्ट वक्ता प्रोफ़ेसर परमानंद तिवारी रहे| कार्यक्रम की अध्यक्षता दोनों दिन महाविद्यालय के प्राचार्य डॉ. जे. के. संत ने की तथा कार्यशाला की संयोजक डॉ. गीतेश्वरी पाण्डेय, सहायक प्राध्यापक, गणित, शासकीय तुलसी महाविद्यालय अनुपपुर रही व कार्यक्रम का संचालन डॉ. गीतेश्वरी पाण्डेय ने किया ।

कार्यक्रम का शुभारंभ पूर्वान्ह 11:00 बजे मां सरस्वती के प्रतिमा के सम्मुख दीप प्रज्वलन एवं माल्यार्पण कर किया गया, तदुपरांत सभी अतिथियों का शॉल, श्रीफल, बुके देकर तथा बैच लगाकर स्वागत किया गया। सरस्वती वंदना व स्वागत गीत प्रस्तुत किया गया। इसके बाद प्राचार्य डॉ. जे. के. संत द्वारा अतिथियों के स्वागत के लिए स्वागत भाषण दिया गया।

#### E-mail: hegtdcano@mp.gov.in

Bort Tulsi Collens Antimore

कार्यशाला के द्वितीय दिवस की शुरुआत प्रातः 11:30 बजे से मां सरस्वती के प्रतिमा के सम्मुख दीप प्रज्वलन एवं माल्यार्पण कर हुआ तदुपरांत द्वितीय दिवस के मुख्य वक्ता प्रोफ़ेसर दिलीप सिंह सर का शॉल, श्रीफल, बुके देकर तथा बैच लगाकर स्वागत किया गया। विशिष्ट अतिथि प्रोफ़ेसर परमानंद तिवारी का शॉल, श्रीफल, बुके तथा बैच लगाकर स्वागत किया गया इसके बाद प्राचार्य डॉ. जे. के. संत द्वारा अध्यक्षीय उद्वोधन दिया गया तत्पश्चात द्वितीय दिवस का सेशन प्रारंभ हुआ।